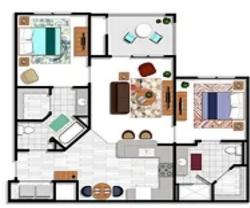

## **FLOOR PLANS AVAILABLE**

| Name                | Beds | Baths | Sq Ft. | Rates         |
|---------------------|------|-------|--------|---------------|
| 1 Bedroom - 1 Bath  | 1    | 1     | 852    | \$948-1,102   |
| 2 Bedrooms – 2 Bath | 2    | 2     | 1,109  | \$1,128-1,312 |
| 3 Bedrooms – 2 Bath | 3    | 2     | 1,325  | \$1,295-1,508 |