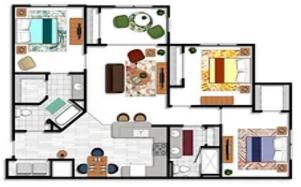

## **FLOOR PLANS AVAILABLE**

| Name                | Beds | Baths | Sq Ft. | Rates         |
|---------------------|------|-------|--------|---------------|
| 1 Bedroom - 1 Bath  | 1    | 1     | 852    | \$948-1,102   |
| 2 Bedrooms – 2 Bath | 2    | 2     | 1,109  | \$1,128-1,312 |
| 3 Bedrooms – 2 Bath | 3    | 2     | 1,325  | \$1,295-1,508 |