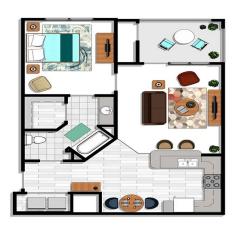

## **FLOOR PLANS AVAILABLE**

| Name                | Beds | Baths | Sq Ft. | Rates         |
|---------------------|------|-------|--------|---------------|
| 1 Bedroom - 1 Bath  | 1    | 1     | 852    | \$948-1,102   |
| 2 Bedrooms – 2 Bath | 2    | 2     | 1,109  | \$1,128-1,312 |
| 3 Bedrooms – 2 Bath | 3    | 2     | 1,325  | \$1,295-1,508 |