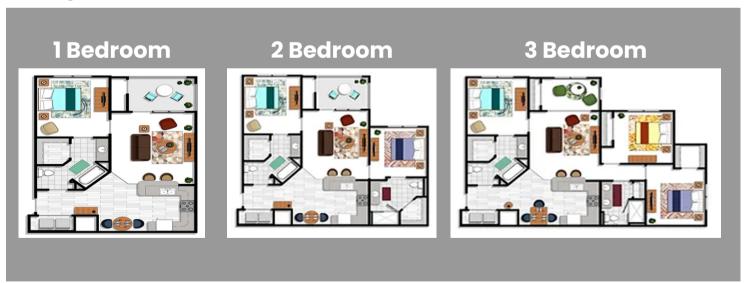

# Floor plans

#### **Units + Rates**

| Beds | Baths | Sq. Ft. | Rates           |
|------|-------|---------|-----------------|
| 1    | 1     | 852     | \$948- 1,157    |
| 2    | 2     | 1,109   | \$1,128 - 1,367 |
| 3    | 2     | 1325    | \$1,295 - 1,565 |